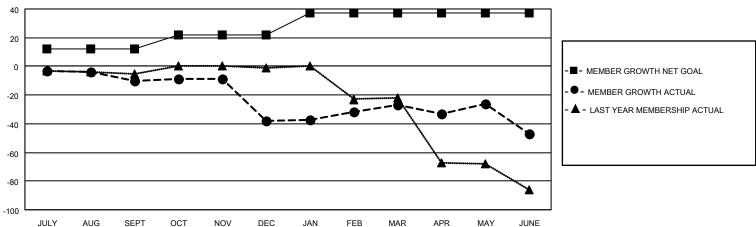

#### GOALS AND ACTUAL MEMBERS CUMULATIVE

| DROPPED CLUBS: 1 |     | 13 CLUBS OF 27 ADDED 1 OR | GENDER DISTRIBUTION       |              |  |
|------------------|-----|---------------------------|---------------------------|--------------|--|
|                  |     | MORE NEW MEMBERS          | MALE                      | 696 (69.60%) |  |
|                  |     |                           | FEMALE                    | 304 (30.40%) |  |
| DROPPED MEMBERS  |     |                           | NON BINARY                | 0 (0.00%)    |  |
|                  |     |                           | PREFER NOT TO ANSWER      | 0 (0.00%)    |  |
| DECEASED         | 20  |                           |                           |              |  |
| CLUB CANCELLED   | 14  | CLICK HERE FOR CUMULATIVE | TOTAL FAMILY UNIT MEMBERS | 142          |  |
| OTHER            | 86  | MEMBERSHIP DATA           |                           |              |  |
| TOTAL            | 120 |                           | FAMILY MEMBERS PAYING HAI | LF DUES 73   |  |
|                  |     |                           |                           |              |  |

Results as of: 6/30/2022